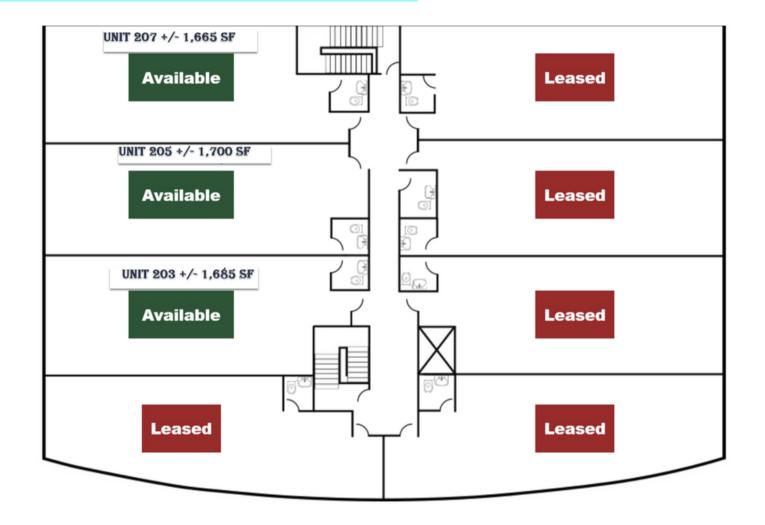

# **Second Floor Availabilities**

Second floor, elevator served, total of +/-5,050 square feet are available for general office, medical office, or any appropriate usage for this space. There are a total of 3 units (unit 203 is approximately 1,685 sf), (unit 205 is approximately 1,700 sf), and (unit 207 is approximately 1,665 sf). All contiguous and can be subdivided. The price is for a "as is" gray shell. Owners will consider finishing the units for a well qualified tenant and must make business sense for all parties involved. Asking \$12.50/sf "As Is".

# 2nd Floor Layout