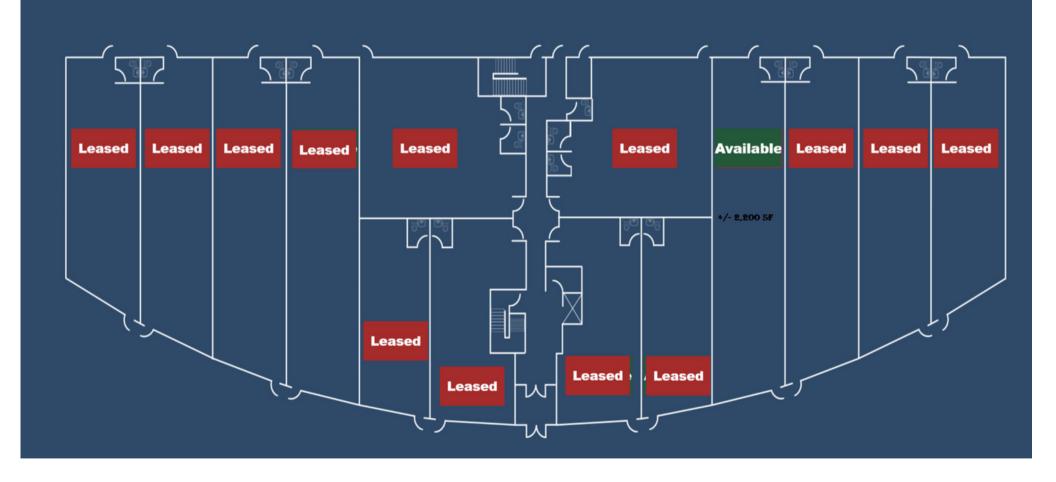

# **First Floor Availabilities**

Unit 11 consisting of approximately 2,200 square feet.

Please contact the listing agent for pricing and additional information.

### **1st Floor Layout**