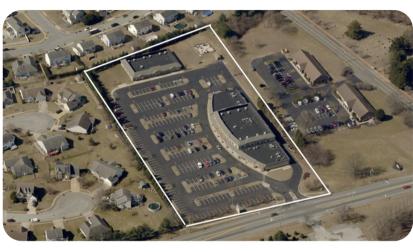

# **Property Overview**

Cricklewood Grove Center with it's superior architectural design offers competitively priced, high quality retail and office (general and/or medical) suites in a suburban setting with ample parking. The center has very good tenant mix within city limits of the Town of Middletown. Strategically located on Route 71, within in minutes to Route 299/301. Within close proximity to Route 1, Townsend, Odessa, & Smyrna.